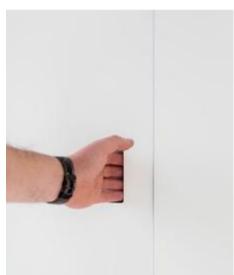

## for ALL handles -cover plates

To finish the No-ha handle in the surface of your doorpanel you can both use your own cover plates that you produce from the same material as the doorleaf. We also have a range of ready to use cover plates.