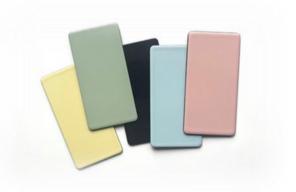

## **COVER PLATES**

Ready to glue to the lock

P01 –MDF prepaint

P02 -INOX, brushed stainless steel

P03 -Bronze

P04 –Enamel light yellow

P05 -Enamel light blue

P06 -Enamel light green

P07 -Enamel light pink

P08 -Enamel darkbrown