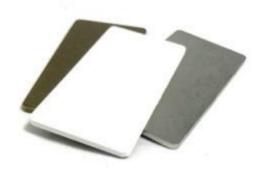

## **COVER PLATES**

Ready to glue to the lock

P01 –MDF prepaint

P02 -INOX, brushed stainless steel

P03 -Bronze

P04 –Enamel light yellow

P05 -Enamel light blue

P06 -Enamel light green