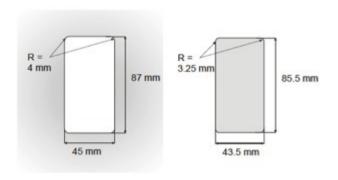

## for ALL handles -cover plates

To finish the No-ha handle in the surface of your doorpanel you can both use your own cover plates that you produce from the same material as the doorleaf. We also have a range of ready to use cover plates.