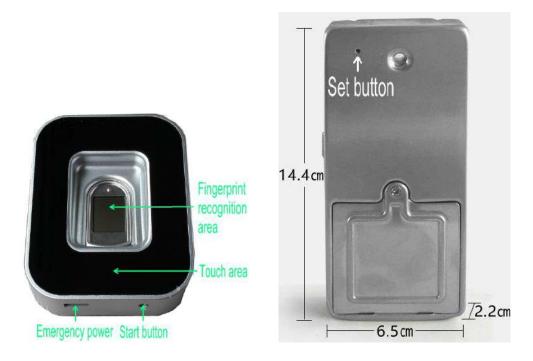

## User manual for fingerprint drawer lock G10

Fingerprint capacity: 200

Power supply: 4\*AA battery

Stand-by mode current: less than 9 uA

1. Register fingerprint: Insert fine needle(e.g.: clip) into small hole, press shortly set button touched by fine needle, then panel indicator lighten and hearing music, press two times for fingerprint, fingerprint register successful when hearing music. Fingerprint can be registered continuously.

2. Delete fingerprint: Insert fine needle(e.g.: clip) into small hole, longpress set button touched by fine needle, hearing music and "Di" long beep means fingerprint deleted successfully, and back to factory default.

3. Usage: Press touching area of front panel, press finger after indicator lighten, fingerprint passed, door opened successfully when hearing music; door closed and locked automatically after 5s.