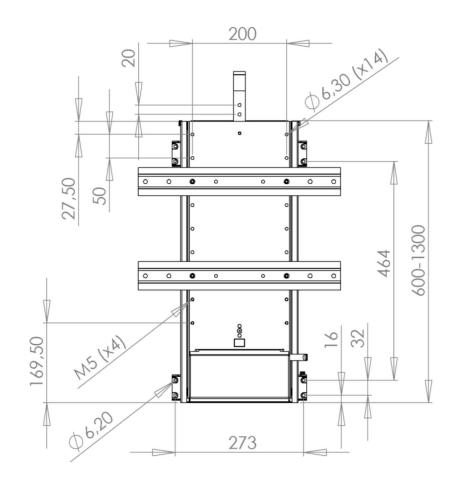

The TS700A is designed for small to large LCD/plasma screens.

The lift has an incredible stroke compared to the required build-in height, which makes this unit usable for installation almost everywhere. The stroke can also be adjusted to limit the stroke height and/or the stroke drop.

Furthermore this lift has an anti-squeeze function. If the moving parts of the lift or the Plasma/LCD mounted on the lift meet an obstacle in the down-going motion, the lift will stop and reverse.

The pressure given before reversing is equal to the weight of the TV that is mounted.

Remote controlled with RF. Peak load of 100 kg and working load of 65/29 kg





## Dimensions [mm]