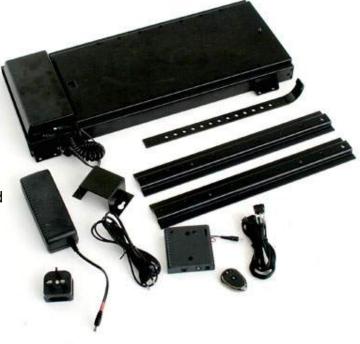

The TS700A is designed for small to large LCD/plasma screens.

The lift has an incredible stroke compared to the required build-in height, which makes this unit usable for installation almost everywhere. The stroke can also be adjusted to limit the stroke height and/or the stroke drop.

Furthermore this lift has an anti-squeeze function. If the moving parts of the lift or the Plasma/LCD mounted on the lift meet an obstacle in the down-going motion, the lift will stop and reverse.

The pressure given before reversing is equal to the weight of the TV that is mounted.

Remote controlled with RF. Peak load of 100 kg and working load of 65/29 kg





## Dimensions [mm]