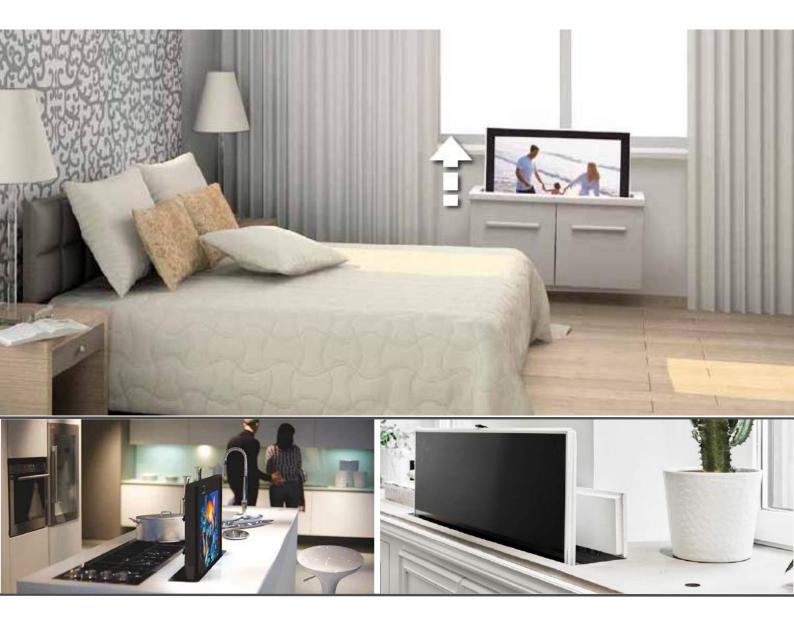

The TS700A is designed for small to large LCD/plasma screens.

The lift has an incredible stroke compared to the required build-in height, which makes this unit usable for installation almost everywhere. The stroke can also be adjusted to limit the stroke height and/or the stroke drop.

Furthermore this lift has an anti-squeeze function. If the moving parts of the lift or the Plasma/LCD mounted on the lift meet an obstacle in the down-going motion, the lift will stop and reverse.

The pressure given before reversing is equal to the weight of the TV that is mounted.

Remote controlled with RF. Peak load of 100 kg and working load of 65/29 kg