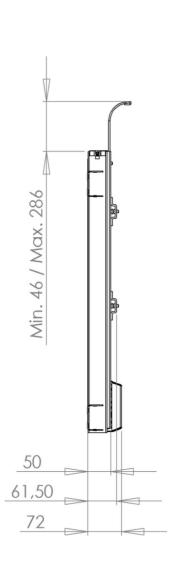

The TS700A is designed for small to large LCD/plasma screens.

The lift has an incredible stroke compared to the required build-in height, which makes this unit usable for installation almost everywhere. The stroke can also be adjusted to limit the stroke height and/or the stroke drop.

Furthermore this lift has an anti-squeeze function. If the moving parts of the lift or the Plasma/LCD mounted on the lift meet an obstacle in the down-going motion, the lift will stop and reverse.

The pressure given before reversing is equal to the weight of the TV that is mounted.

Remote controlled with RF. Peak load of 100 kg and working load of 65/29 kg





## Dimensions [mm]