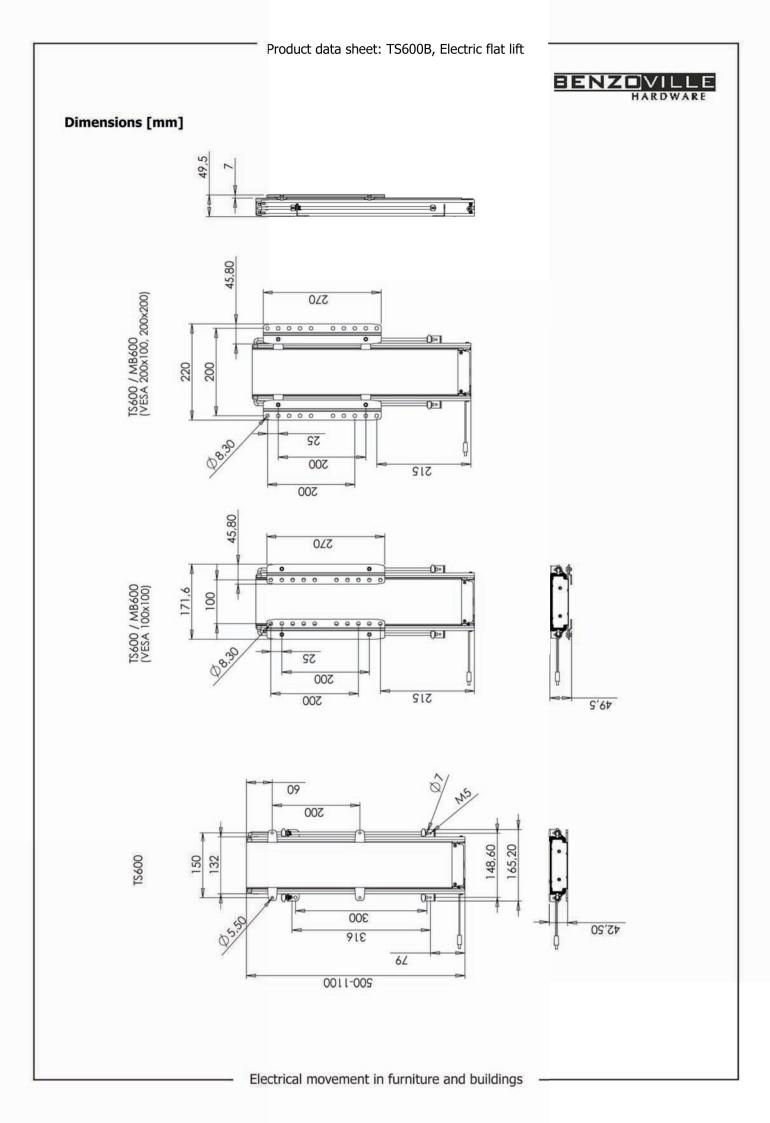

TS600B is an electric flat lift with integrated auto-stop function.

A very slim, flat-lift/TV-lift designed for use in TV beds kitchen cupboards and other furniture, where slimness is of high importance.

The back of the TS600B is flat without any protruding screws or intrusive features, which makes this lift perfect in environments where the lift is visible from the back side.

Key features:

Maximum thickness just 45 mm Minimum installation height of only 50 cm 60 cm of travel from 50 cm to 110 cm height Automatic anti-squeeze auto-stop safety Easy to adjust endstops, so you can set the height range Can be used upside down, downside up and horizontal Peak/working load: 15 kg/12 kg (see specifications) Controlled with rocker switch