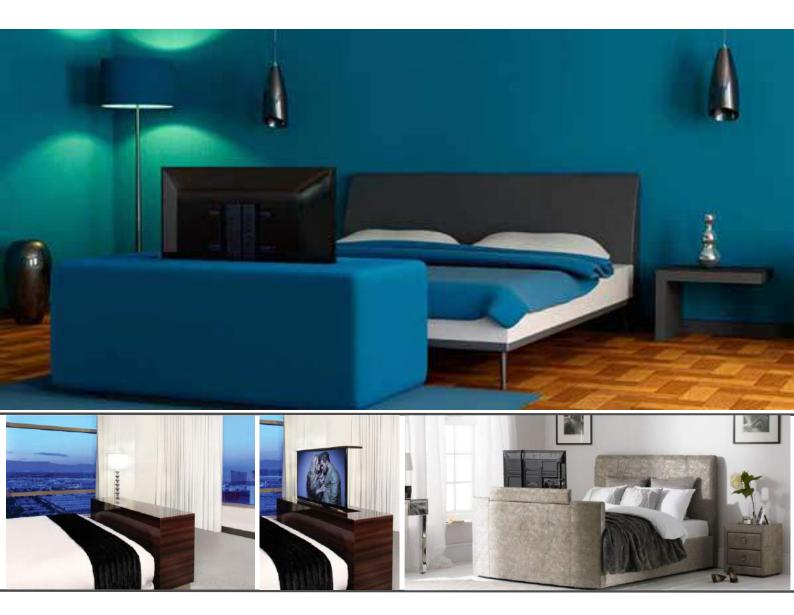

TS600B is an electric flat lift with integrated auto-stop function.

A very slim, flat-lift/TV-lift designed for use in TV beds kitchen cupboards and other furniture, where slimness is of high importance.

The back of the TS600B is flat without any protruding screws or intrusive features, which makes this lift perfect in environments where the lift is visible from the back side.

Key features:

Maximum thickness just 45 mm Minimum installation height of only 50 cm 60 cm of travel from 50 cm to 110 cm height Automatic anti-squeeze auto-stop safety Easy to adjust endstops, so you can set the height range Can be used upside down, downside up and horizontal Peak/working load: 15 kg/12 kg (see specifications) Controlled with rocker switch